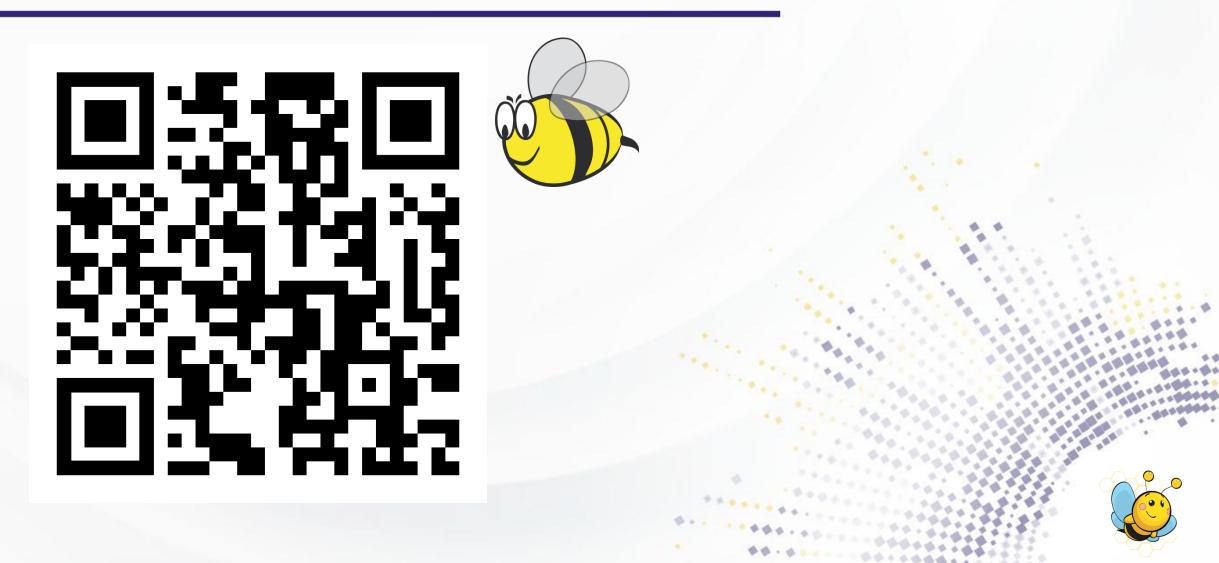

-safety** 





..........







Google Play





https://pl.qr-code-generator.com/

https://www.qr-code-generator.com/

https://www.grcode-monkey.com/















Jigsaw Planet is an ideal place for playing free online jigsaw puzzles. Create puzzles from your images, collect, exhibit and share them with your friends.





https://www.jigsawplanet.com/















LearningApps.org supports learning and teaching processes with small interactive, multimedia exercises. The exercises can be created and used very easily online. A number of templates (assignment exercises, multiple choice tests, etc.) are available.



https://learningapps.org/















Wordwall.net allows teachers to create interactive games and printed materials for their students.





https://wordwall.net/













A mindmap is a visual tool to help you to break down complex topics into smaller, more understandable chunks. They're great for sharing information, understanding complex topics, and lots more!

cogg R)

https://coggle.it/









#### https://coggle.it/diagram/Yrl\_bOPT1iLZZm5a









The Bee-Bot is an educational robot designed specifically for young children. It's colorful, easyto-operate, and friendly, making it a perfect tool for teaching sequencing, and problem solving or for just having fun!









Let's help Beebot pollinate all the flowers!









Use PosterMyWall to create posters, social media posts, web graphics, postcards, email content, videos, gifs, book covers, tickets, logos, invitations, greeting cards, schedules, album covers...

poster mywall

https://www