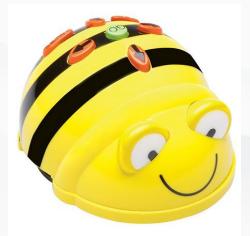

#### https://coggle.it/diagram/Yrl\_bOPT1iLZZm5a

The Bee-Bot is an educational robot designed specifically for young children. It's colorful, easyto-operate, and friendly, making it a perfect tool for teaching sequencing, and problem solving or for just having fun!

Let's help Beebot pollinate all the flowers!

Use PosterMyWall to create posters, social media posts, web graphics, postcards, email content, videos, gifs, book covers, tickets, logos, invitations, greeting cards, schedules, album covers...