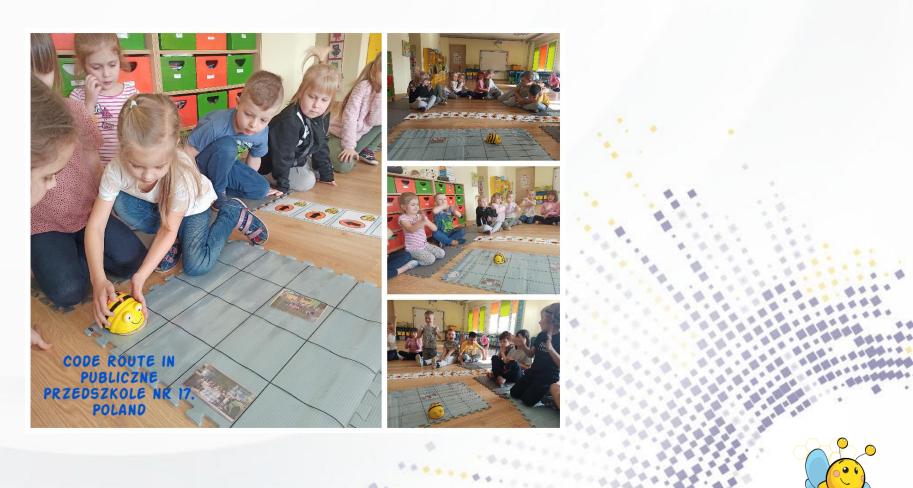

#### https://coggle.it/diagram/Yrl\_bOPT1iLZZm5a

The Bee-Bot is an educational robot designed specifically for young children. It's colorful, easyto-operate, and friendly, making it a perfect tool for teaching sequencing, and problem solving or for just having fun!

Let's help Beebot pollinate all the flowers!

Use PosterMyWall to create posters, social media posts, web graphics, postcards, email content, videos, gifs, book covers, tickets, logos, invitations, greeting cards, schedules, album covers...