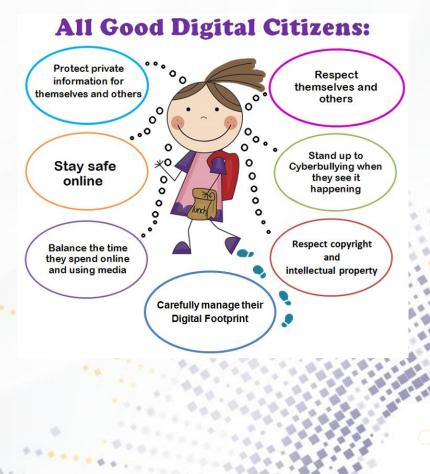

## What are we going to do?

**E-safety** 

..........

Google Play

https://pl.qr-code-generator.com/

https://www.qr-code-generator.com/

https://www.grcode-monkey.com/

Jigsaw Planet is an ideal place for playing free online jigsaw puzzles. Create puzzles from your images, collect, exhibit and share them with your friends.