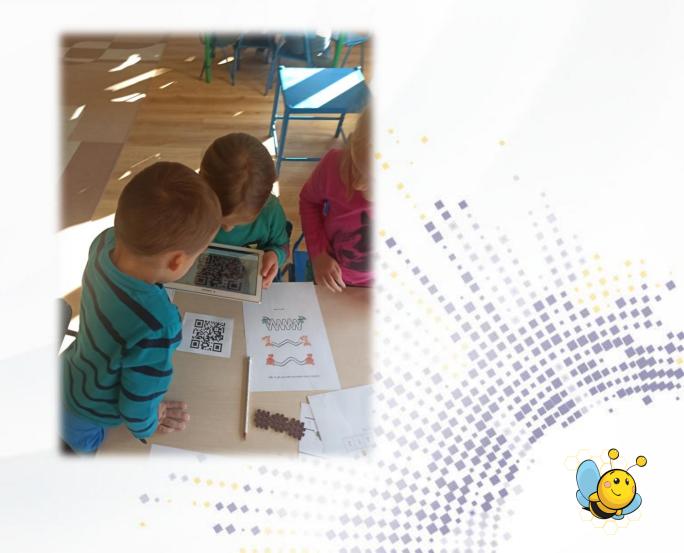

#### https://coggle.it/diagram/Yrl\_bOPT1iLZZm5a

The Bee-Bot is an educational robot designed specifically for young children. It's colorful, easyto-operate, and friendly, making it a perfect tool for teaching sequencing, and problem solving or for just having fun!

Let's help Beebot pollinate all the flowers!

Use PosterMyWall to create posters, social media posts, web graphics, postcards, email content, videos, gifs, book covers, tickets, logos, invitations, greeting cards, schedules, album covers...