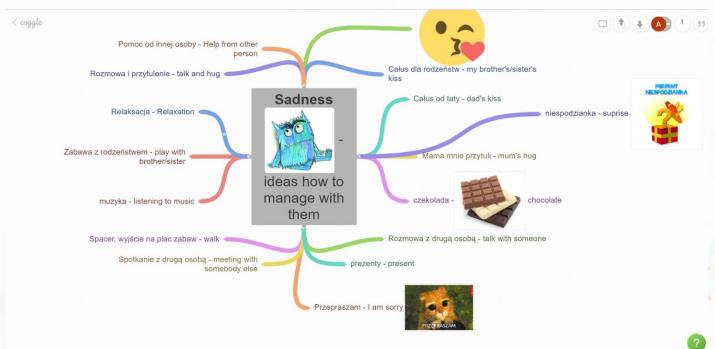

https://learningapps.org/

Wordwall.net allows teachers to create interactive games and printed materials for their students.

https://wordwall.net/

A mindmap is a visual tool to help you to break down complex topics into smaller, more understandable chunks. They're great for sharing information, understanding complex topics, and lots more!

cogg R)

https://coggle.it/

#### https://coggle.it/diagram/Yrl\_bOPT1iLZZm5a

The Bee-Bot is an educational robot designed specifically for young children. It's colorful, easyto-operate, and friendly, making it a perfect tool for teaching sequencing, and problem solving or for just having fun!