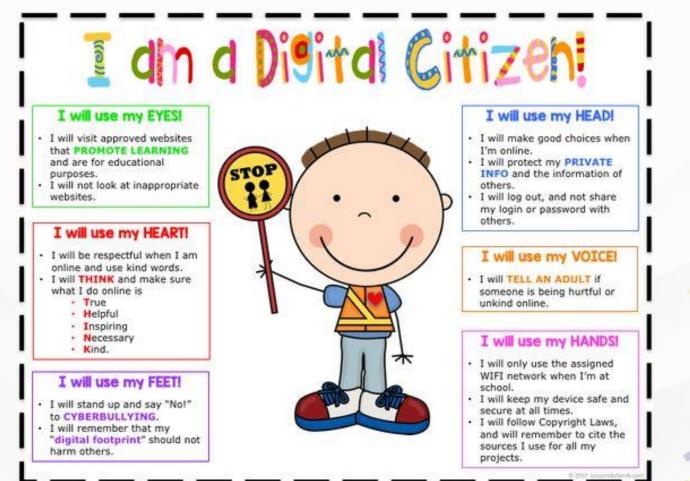

## What are we going to do?

**E-safety** 

..........

Google Play

https://pl.qr-code-generator.com/

https://www.qr-code-generator.com/

https://www.grcode-monkey.com/

Jigsaw Planet is an ideal place for playing free online jigsaw puzzles. Create puzzles from your images, collect, exhibit and share them with your friends.