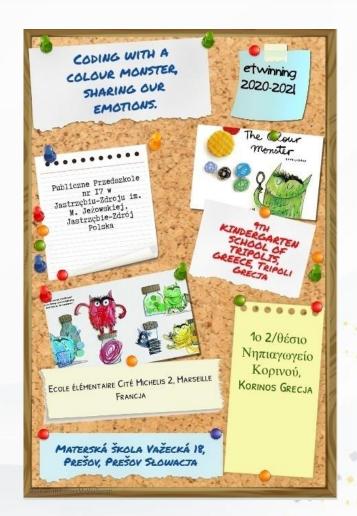

a visual tool to help you to break down complex topics into smaller, more understandable chunks. They're great for sharing information, understanding complex topics, and lots more!

cogg R)

https://coggle.it/









#### https://coggle.it/diagram/Yrl\_bOPT1iLZZm5a









The Bee-Bot is an educational robot designed specifically for young children. It's colorful, easyto-operate, and friendly, making it a perfect tool for teaching sequencing, and problem solving or for just having fun!









Let's help Beebot pollinate all the flowers!









Use PosterMyWall to create posters, social media posts, web graphics, postcards, email content, videos, gifs, book covers, tickets, logos, invitations, greeting cards, schedules, album covers...

poster mywall

https://www.postermywall.com/









Chatterpix Kids can make anything talk -- pets, books, doodles, and more. Simply take a photo, draw a line to make a mouth, and record your voice.



https://youtu.be/7tBS9NyFV08









Jamboard is one smart display. Quickly pull in images from a Google search, save work to the cloud automatically, use the easy-to-read handwriting and shape recognition tool, and draw with a stylus but erase with your finger – just like a whiteboard.

https://jamboard.google.com/

https://jamboard.google.com/d/1YIfdFt8sg0aX YXOnCd9gsIOvXTNCOezCAg6AepzGpYU/e dit?usp=sharing













Mentimeter is a presentation tool that uses quizzes, polls and word clouds to help engage students and teachers better in education.



https://www.mentimeter.com/





# Mentimeter



The seminar was ...

https://w