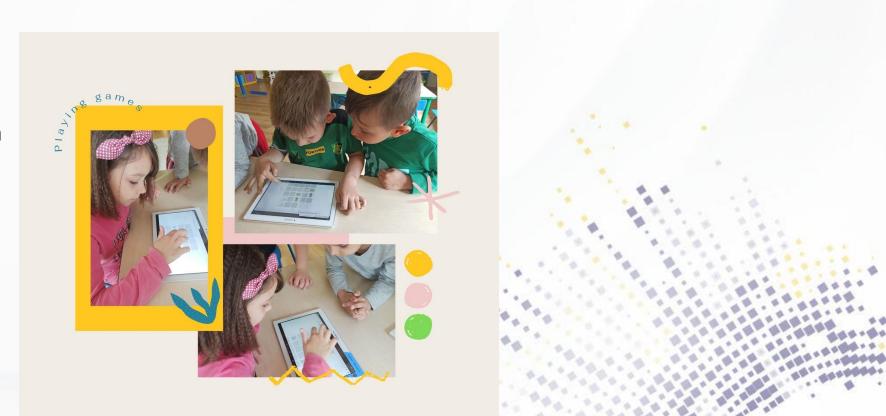

#### https://coggle.it/diagram/Yrl\_bOPT1iLZZm5a

The Bee-Bot is an educational robot designed specifically for young children. It's colorful, easyto-operate, and friendly, making it a perfect tool for teaching sequencing, and problem solving or for just having fun!

Let's help Beebot pollinate all the flowers!

Use PosterMyWall to create posters, social media posts, web graphics, postcards, email content, videos, gifs, book covers, tickets, logos, invitations, greeting cards, schedules, album covers...